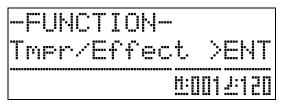

### **1** Press the **@ (FUNCTION)** button.

The FUNCTION lamp will light and the function screen will appear on the display.

Use the 
 (>) and 
 (<) buttons to select the Tmpr/Effect screen.</p>

- **3.** Press the line (ENTER) button. This will display a screen for selecting settings in the Tmpr/Effect group.
- 4. Use the **(>)** or **((<)** button to select the brilliance screen shown below.